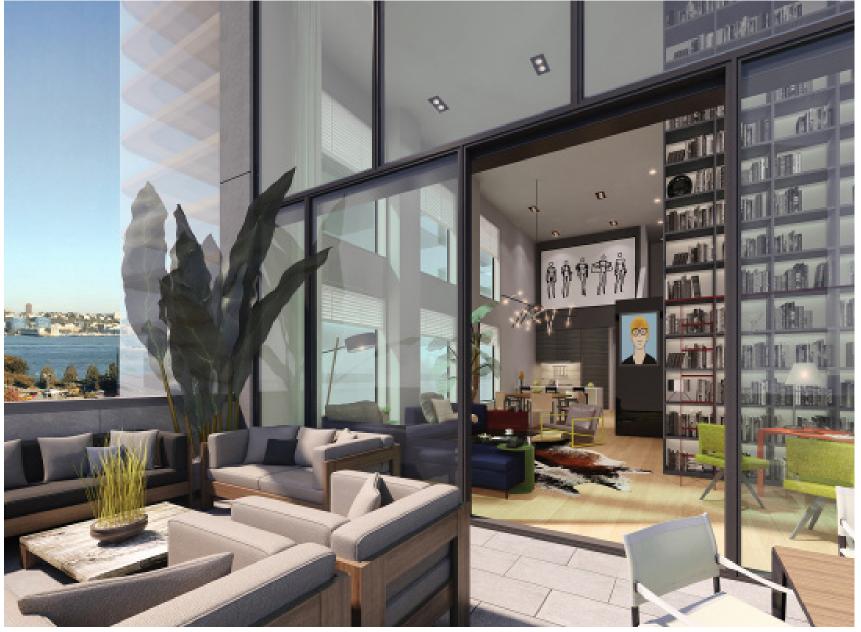

### PENTHOUSE 12

3 Bedrooms / 2 Bathrooms 1,765 SqFt Interior 929 SqFt Exterior Terrace / Balcony

View from Penthouse Terrace

## PENTHOUSE 12

3 Bedrooms / 2 Bathrooms 1,765 SqFt Interior 929 SqFt Exterior Terrace / Balcony