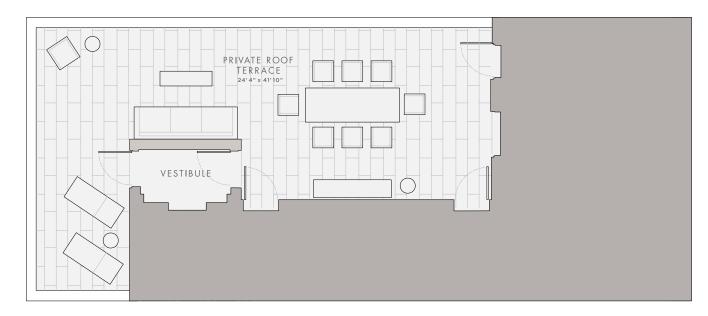

#### INTERIORS

- Duplex unit with private elevator access and interior stair case
- South facing double height loft-type living, dining, kitchen area with access to private terrace
- 18' tall floor to ceiling custom German curtain wall windows (by Schucko)
- Private roof terrace with outdoor kitchen
- 7" engineered European Oak long plank flooring
- Solid wood doors and sliding doors with Italian Valli & Valli hardware
- Master bedroom with 9' ceiling, balcony and dressing room

## PENTHOUSE 12 : MAIN LEVEL