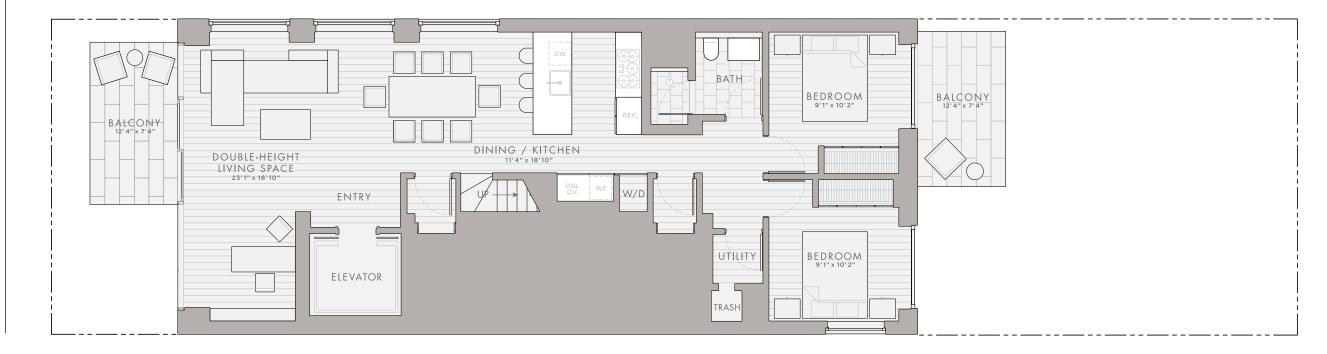

#### INTERIORS

- Duplex unit with private elevator access and interior stair case
- South facing double height loft-type living, dining, kitchen area with access to private terrace
- 18' tall floor to ceiling custom German curtain wall windows (by Schucko)
- Private roof terrace with outdoor kitchen
- 7" engineered European Oak long plank flooring
- Solid wood doors and sliding doors with Italian Valli & Valli hardware
- Master bedroom with 9' ceiling, balcony and dressing room

## PENTHOUSE 12 : MAIN LEVEL