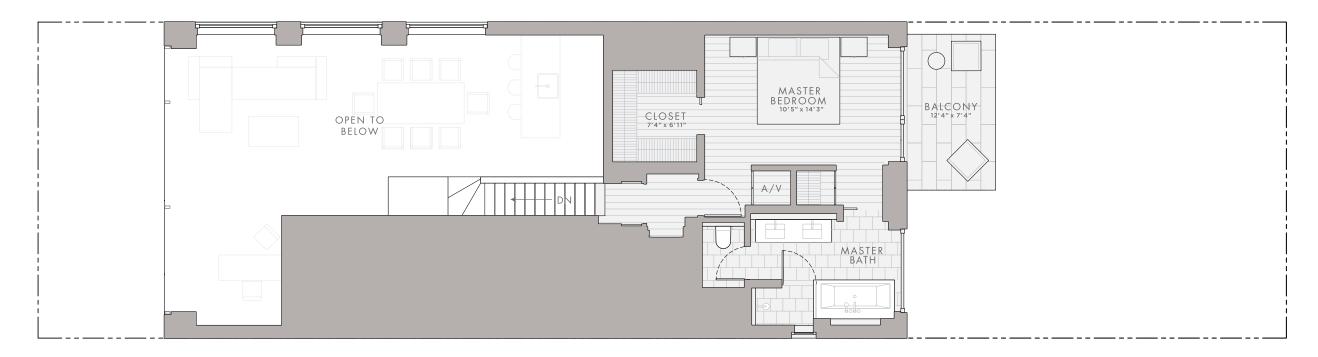

#### INTERIORS

- Duplex unit with private elevator access and interior stair case
- South facing double height loft-type living, dining, kitchen area with access to private terrace
- 18' tall floor to ceiling custom German curtain wall windows (by Schucko)
- Private roof terrace with outdoor kitchen
- 7" engineered European Oak long plank flooring
- Solid wood doors and sliding doors with Italian Valli & Valli hardware
- Master bedroom with 9' ceiling, balcony and dressing room

## PENTHOUSE 12: UPPER LEVEL