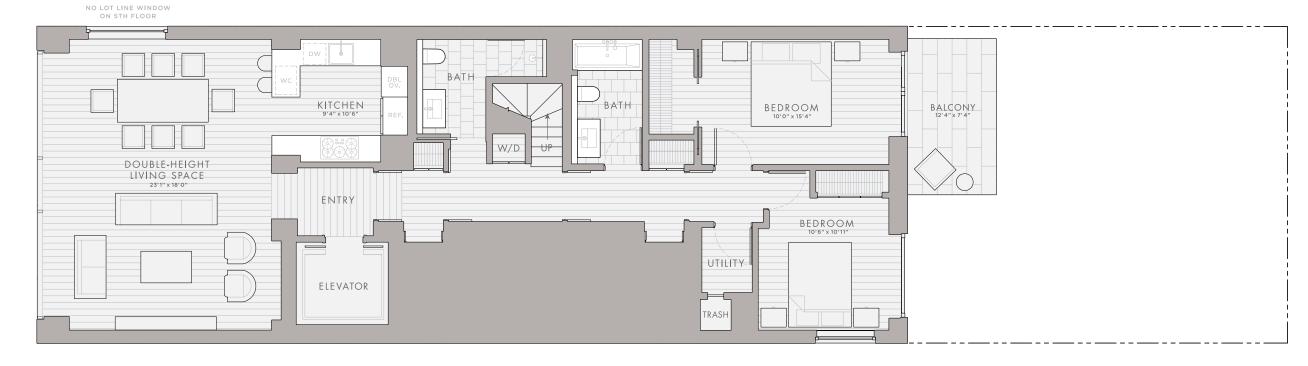

# UNIT 5-6, 7-8, 9-10 : MAIN LEVEL

## INTERIORS

- Duplex unit with private elevator access and interior stair case
- South facing, double height living / dining room
- 18' tall floor to ceiling custom German curtain wall windows (by Schucko)
- 7" engineered European Oak long plank flooring
- Solid wood swing and sliding doors with Italian Valli & Valli hardware
- Master bedroom with balcony and dressing room
- Secondary bedrooms with walking closet
- Miele Washer & Dryer
- Multi-purpose utility closet

## KITCHEN

- German manufactured custom kitchen cabinetry by Eggersmann
- Walnut and lacquered cabinet doors
- Honed Montclair Danby marble countertops and walls
- Miele appliances throughout: Double ovens, gas cooktop, hood ventilation, dishwasher
- Sub-Zero refrigeration and wine cooler
- Stainless steel sink and Italian faucet by Fantini