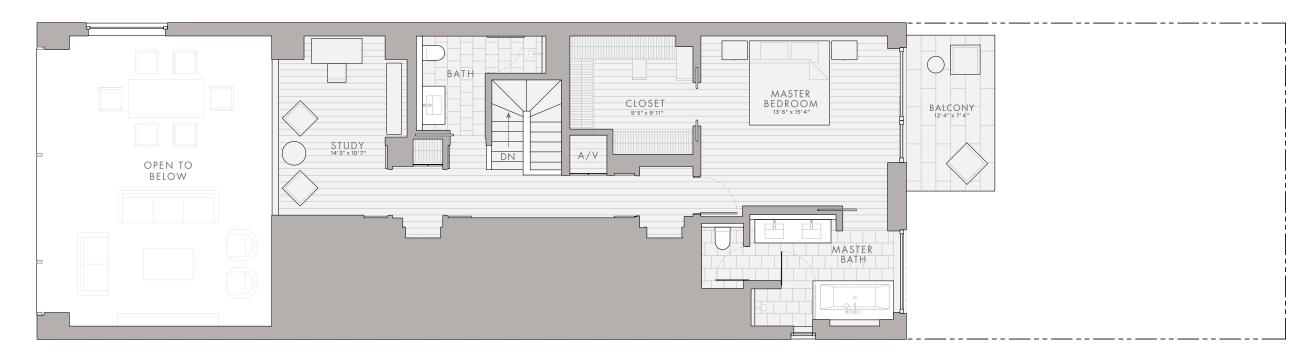

# UNIT 5-6, 7-8, 9-10 : UPPER LEVEL

## INTERIORS

- Duplex unit with private elevator access and interior stair case
- South facing, double height living / dining room
- 18' tall floor to ceiling custom German curtain wall windows (by Schucko)
- 7" engineered European Oak long plank flooring
- Solid wood swing and sliding doors with Italian Valli & Valli hardware
- Master bedroom with balcony and dressing room
- Secondary bedrooms with walking closet
- Miele Washer & Dryer
- Multi-purpose utility closet

### MASTER BATH

- Combination Montclair Danby marble slab and tile, white quartzite stone tile and large format Italian glass tile walls
- Montclair Danby marble tile floors

- Duravit bathtub with Montclair Danby marble slab deck and surrounds
- Spa-like features including shower stall with window and separate toilet room with wall hung toilet by Duravit
- Italian plumbing fixtures by Fantini
- Custom wood double vanity and 7' long mirror cabinet
- German Floor-to-ceiling window (by Schucko)