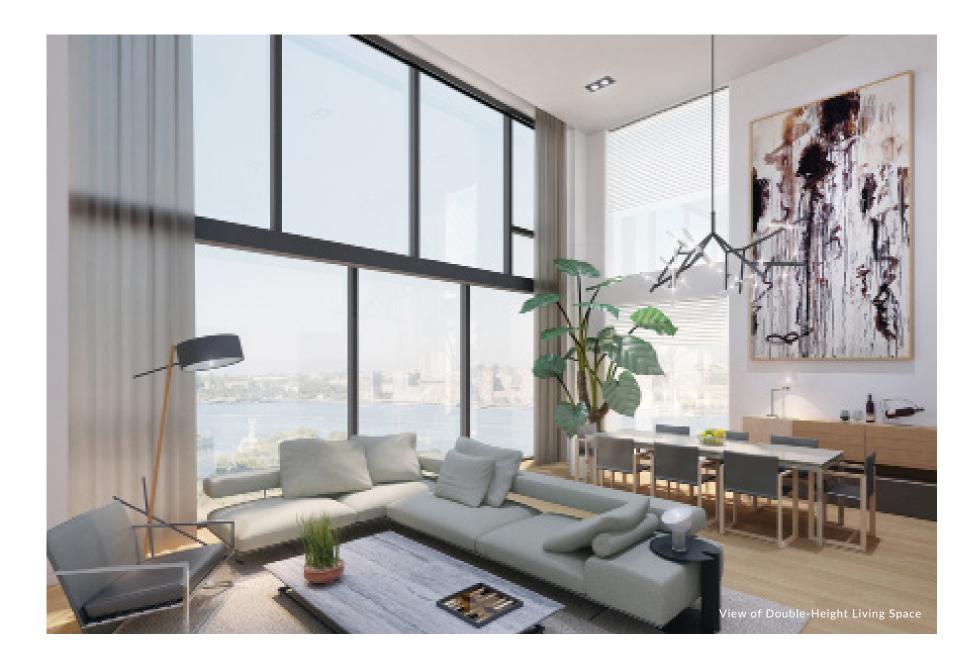

# 559W23

UNIT 5-6, 7-8, 9-10

3 Bedrooms / 4 Bathrooms 2,410 SqFt Interior 180 SqFt Exterior Balcony

## INTERIORS

- Duplex unit with private elevator access and interior stair case
- South facing, double height living / dining room
- 18' tall floor to ceiling custom German curtain wall windows (by Schucko)
- 7" engineered European Oak long plank flooring
- Solid wood swing and sliding doors with Italian Valli & Valli hardware
- Master bedroom with balcony and dressing room
- Secondary bedrooms with walking closet
- Miele Washer & Dryer
- Multi-purpose utility closet

## KITCHEN

- German manufactured custom kitchen cabinetry by Eggersmann
- Walnut and lacquered cabinet doors
- Honed Montclair Danby marble countertops and walls
- Miele appliances throughout: Double ovens, gas cooktop, hood ventilation, dishwasher
- Sub-Zero refrigeration and wine cooler
- Stainless steel sink and Italian faucet by Fantini